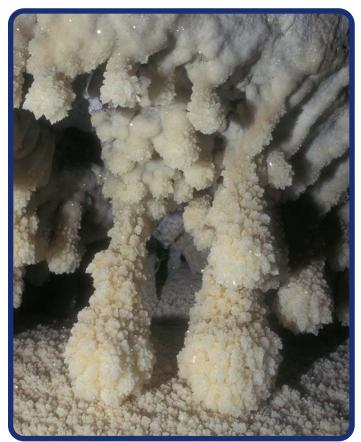

## Caves and Karst eyeChallenge

Explain what each of these photos represents. You may write your explanation or hold a class discussion. If you write your explanation, use complete sentences, proper spelling and grammar, and appropriate punctuation.



Photo courtesy of Marvin Morality, U.S. Fish and Wildlife Service.



Photo courtesy of Dr. Andrew Rypel.



Photo courtesy of Jonathan Mays, Maine Department of Inland Fisheries and Wildlife, via U.S. Fish and Wildlife Service.



Photo courtesy of Ernesto Medina.



Photo courtesy of Dave Bunnell, Under Earth Images.

60



Illustration by Stephanie Pfeiffer.



Illustration by Stephanie Pfeiffer.



Illustration by Stephanie Pfeiffer.



Photo courtesy of Ann Froschauer, U.S. Fish and Wildlife Service, via https:// www.flickr.com/.



Photo courtesy of stephanjezek, istockphoto.com

61