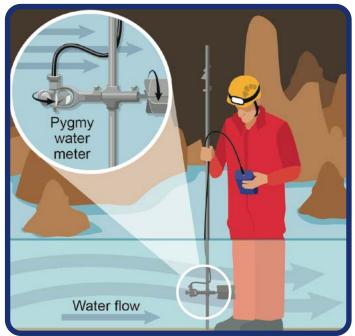

## Caves and Karst eyeChallenge

Explain what each of these photos represents. You may write your explanation or hold a class discussion. If you write your explanation, use complete sentences, proper spelling and grammar, and appropriate punctuation.



Photo courtesy of Marvin Morality, U.S. Fish and Wildlife Service.



Photo courtesy of Dr. Andrew Rypel.



Photo courtesy of Jonathan Mays, Maine Department of Inland Fisheries and Wildlife, via U.S. Fish and Wildlife Service.



Photo courtesy of Ernesto Medina.



Photo courtesy of Dave Bunnell, Under Earth Images.

60



Illustration by Stephanie Pfeiffer.



Illustration by Stephanie Pfeiffer.



Illustration by Stephanie Pfeiffer.



Photo courtesy of Ann Froschauer, U.S. Fish and Wildlife Service, via https:// www.flickr.com/.



Photo courtesy of stephanjezek, istockphoto.com

61