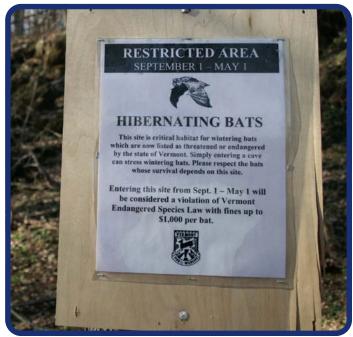

## Caves and Karst eyeChallenge

Explain what each of these photos represents. You may write your explanation or hold a class discussion. If you write your explanation, use complete sentences, proper spelling and grammar, and appropriate punctuation.