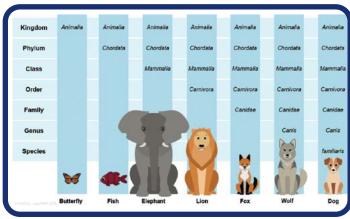

## Caves and Karst eyeChallenge

Explain what each of these photos represents. You may write your explanation or hold a class discussion. If you write your explanation, use complete sentences, proper spelling and grammar, and appropriate punctuation.



Photo courtesy of Marvin Morality, U.S. Fish and Wildlife Service.



Photo courtesy of Dr. Andrew Rypel.



Photo courtesy of Jonathan Mays, Maine Department of Inland Fisheries and Wildlife, via U.S. Fish and Wildlife Service.



Photo courtesy of Ernesto Medina.



Photo courtesy of Dave Bunnell, Under Earth Images.

60



Illustration by Stephanie Pfeiffer.



Illustration by Stephanie Pfeiffer.



Illustration by Stephanie Pfeiffer.



Photo courtesy of Ann Froschauer, U.S. Fish and Wildlife Service, via https:// www.flickr.com/.



Photo courtesy of stephanjezek, istockphoto.com

61