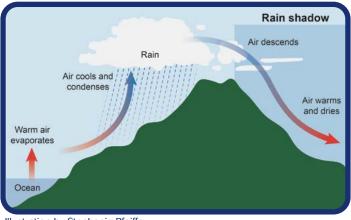

## Caves and Karst eyeChallenge

Explain what each of these photos represents. You may write your explanation or hold a class discussion. If you write your explanation, use complete sentences, proper spelling and grammar, and appropriate punctuation.



Photo courtesy of Marvin Morality, U.S. Fish and Wildlife Service.



Photo courtesy of Dr. Andrew Rypel.



Photo courtesy of Jonathan Mays, Maine Department of Inland Fisheries and Wildlife, via U.S. Fish and Wildlife Service.



Photo courtesy of Ernesto Medina.



Photo courtesy of Dave Bunnell, Under Earth Images.

60



Illustration by Stephanie Pfeiffer.



Illustration by Stephanie Pfeiffer.



Illustration by Stephanie Pfeiffer.



Photo courtesy of Ann Froschauer, U.S. Fish and Wildlife Service, via https:// www.flickr.com/.



Photo courtesy of stephanjezek, istockphoto.com

61