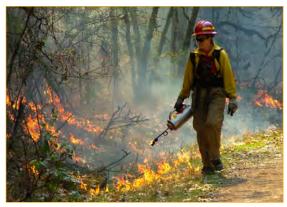

Photo courtesy of Randy Browning, U.S. Fish and Wildlife Service.

Photo courtesy of Scott Horn, USDA Forest Service.

Photo courtesy of U.S. Department of the Interior, Bureau of Land Management, Oregon, via Flickr