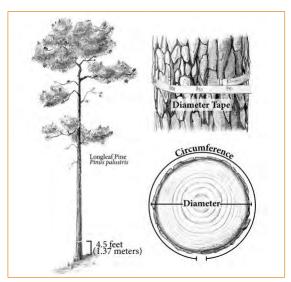

Map by Carey Burda.

Photo by Paul Scowcroft.

Illustration by Stephanie Pfeiffer.