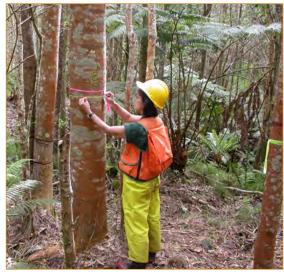

Photo courtesy of Randy Browning, U.S. Fish and Wildlife Service.

Photo courtesy of Scott Horn, USDA Forest Service.

Photo courtesy of U.S. Department of the Interior, Bureau of Land Management, Oregon, via Flickr